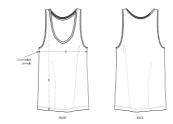

## WOMEN TANK TOPS

# STTW084-STELLA MINTER

# The women's medium fit tank top

#### Medium Fit

- Sleeveless
- 1x1 rib at neck collar and armhole
- Inside back neck tape in self fabric
- Bottom hem with narrow double topstitch

Shell: Single Jersey, 100% Cotton - Organic Ring Spun Combed, Fabric washed, 155 GSM

# Wash Instructions

Wash similar colours together, no ironing on print, wash and iron inside out.

|   | SIZES       | XS   | S    | М    | L    | XL   | XXL  |
|---|-------------|------|------|------|------|------|------|
| Α | Half Chest  | 42.5 | 45   | 48   | 51   | 54   | 57   |
| В | Body Length | 60.5 | 62.5 | 64.5 | 66.5 | 67.5 | 67.5 |